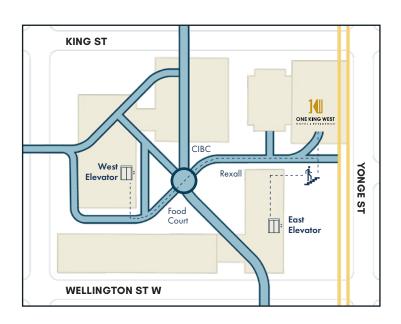

## **Indoor Access to Our Hotel**

#### **East Elevators**

- Once parked, take the East elevator to the ground level (marked as C).
- 2. Exit the elevator and make an immediate right.
- Continue walking through the glass doors and travel down the stairs.
- Located to your right, travel down the second set of stairs
- 5. Walk forward to the One King West Hotel & Residence entrance, seen directly across the PATH corridor.

### West Elevators 🕹

- 1. Once parked, take the West elevator to the Commerce Court level (marked as CC).
- 2. Exit the elevator and turn right.
- Continue down the hallway and turn left at the food court.
- 4. Head northeast through the food court.
- 5. Follow the hallway between the CIBC and Rexall.
- The One King West Hotel & Residence entrance will be on the left, just before the King Street Subway Station.