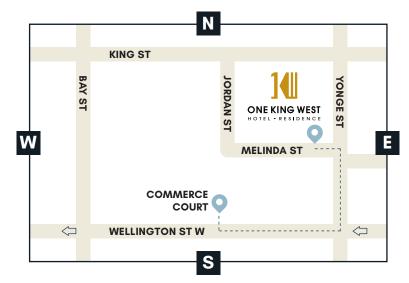

# **Map & Directions**

Commerce Court to One King West Hotel & Residence

# **Getting There**

Located at 18 Wellington Street West, Commerce Court offers seamless and easy access to our hotel.

Please note that Wellington Street West is a one-way street, facilitating westbound traffic only. You cannot access Wellington Street West from Bay Street.